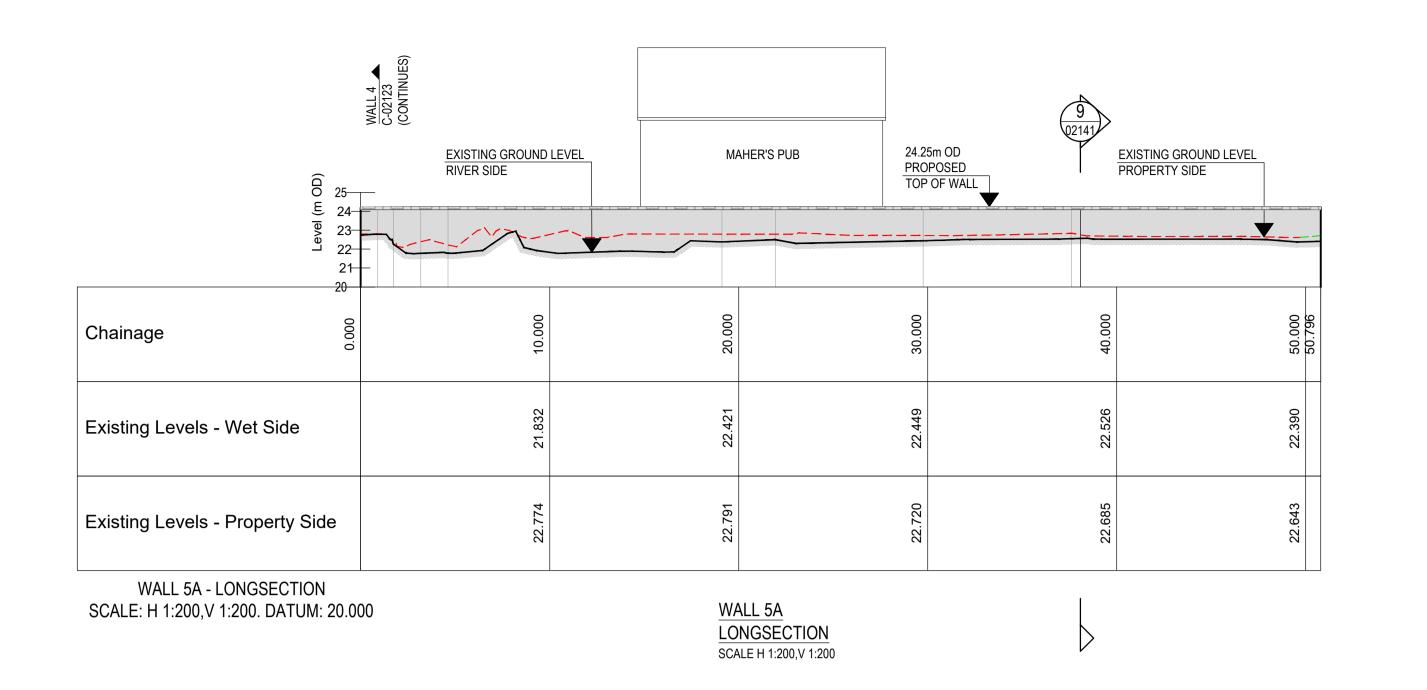

WALL 5B - LONGSECTION SCALE: H 1:200,V 1:200. DATUM: 20.000 WALL 5B LONGSECTION SCALE H 1:200,V 1:200

WALL 5C - LONGSECTION SCALE: H 1:200,V 1:200. DATUM: 20.000

> WALL 5C LONGSECTION SCALE H 1:200,V 1:200