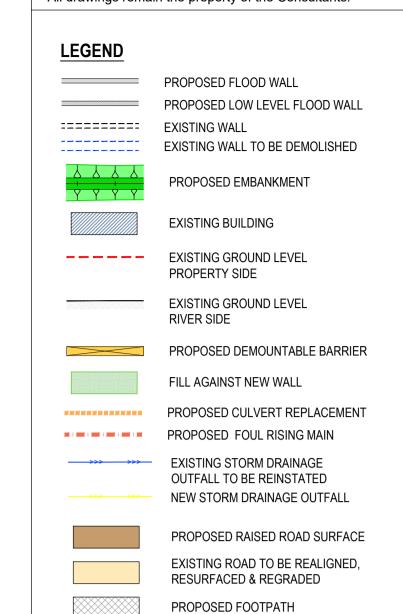

WALL 5B - LONGSECTION SCALE: H 1:200,V 1:200. DATUM: 20.000 WALL 5B LONGSECTION SCALE H 1:200,V 1:200

WALL 5C - LONGSECTION SCALE: H 1:200,V 1:200. DATUM: 20.000

> WALL 5C LONGSECTION SCALE H 1:200,V 1:200