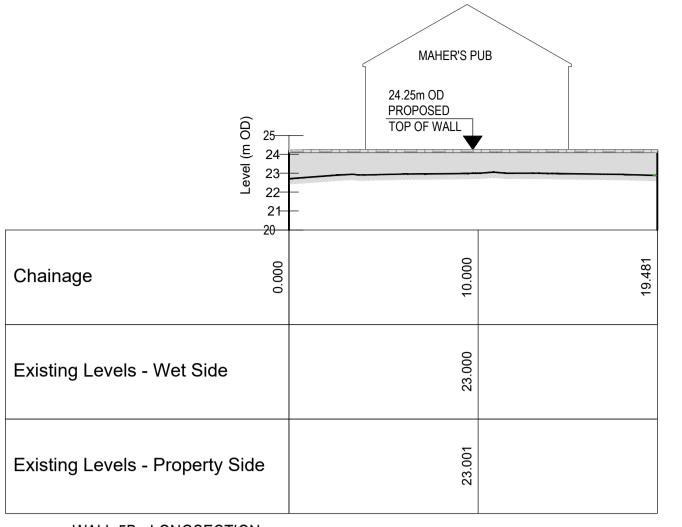

WALL 5B - LONGSECTION SCALE: H 1:200,V 1:200. DATUM: 20.000 WALL 5B LONGSECTION SCALE H 1:200,V 1:200

WALL 5C - LONGSECTION SCALE: H 1:200,V 1:200. DATUM: 20.000

> WALL 5C LONGSECTION SCALE H 1:200,V 1:200