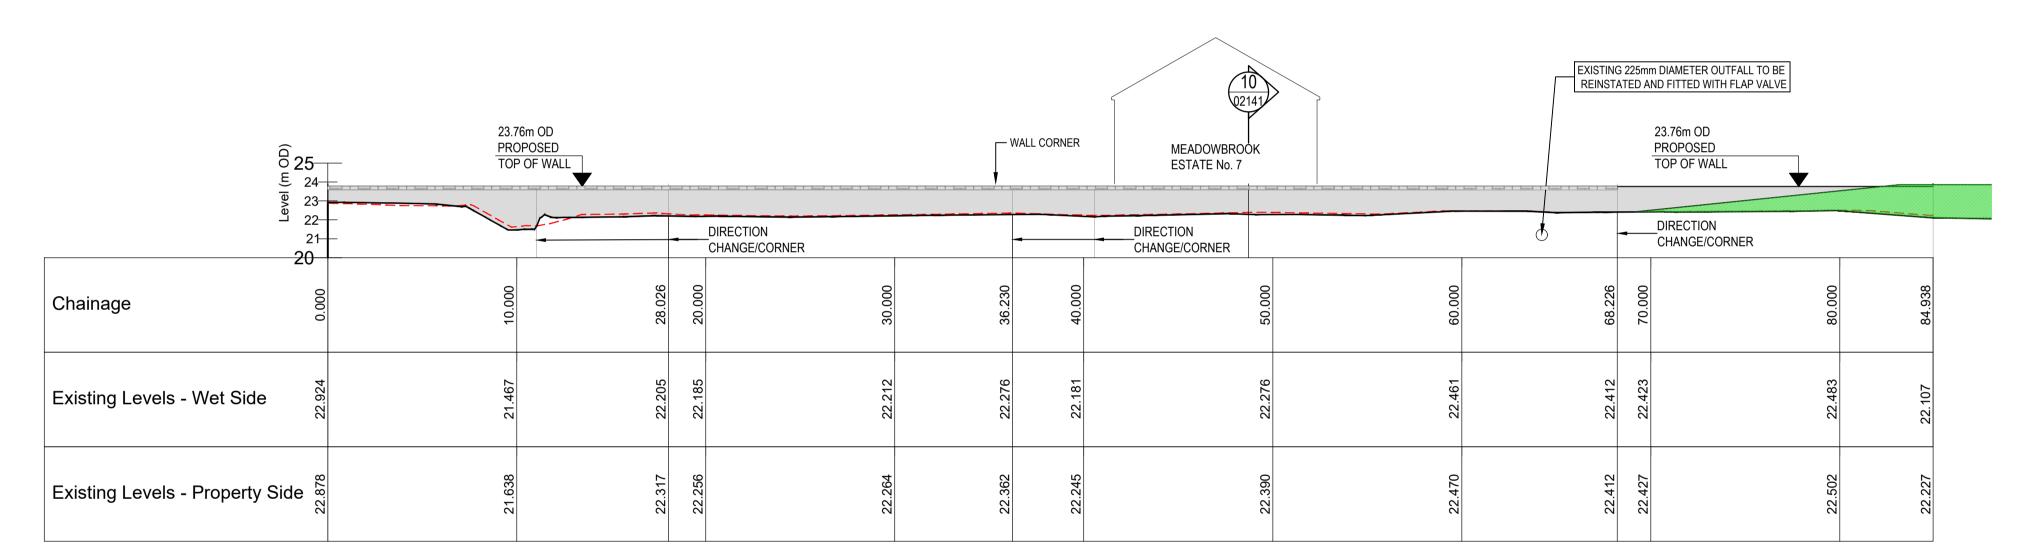

WALL 5B - LONGSECTION SCALE: H 1:200,V 1:200. DATUM: 20.000 WALL 5B LONGSECTION SCALE H 1:200,V 1:200

WALL 5C - LONGSECTION SCALE: H 1:200,V 1:200. DATUM: 20.000

> WALL 5C LONGSECTION SCALE H 1:200,V 1:200