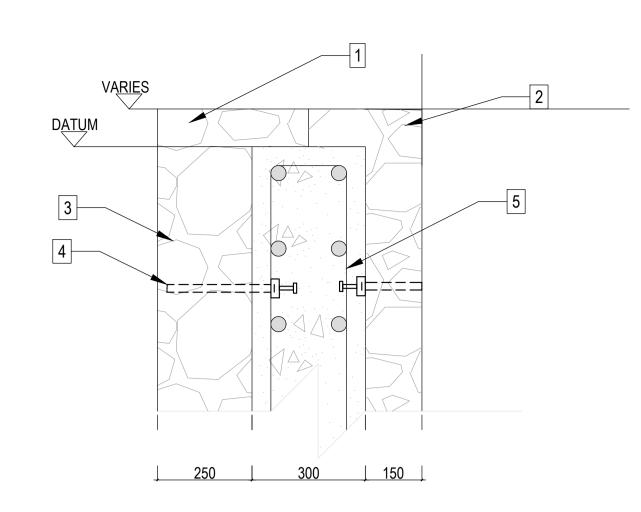

- 4. DOMED MORTAR CAPPING AS PER HERITAGE CONSERVATION SPECIFICATIONS

TYPICAL DETAIL - PROPOSED CLADDING FOR MALL ROAD WALL SCALE 1:10

KEY:

1. CAPPING TO BE REUSED AND SET WITH SQUARE EDGE ON EXPOSED SIDE

2. IMPORTED STONE WHERE REQUIRED TO MATCH EXISTING STONE FACING RIVER SIDE (TO HERITAGE CONSERVATION SPECIFICATIONS)

3. REUSE EXISTING STONE ON DRY / ROAD SIDE 4. HALFEN OR SIMILAR CAST IN RESTRAINT CHANNELS

5. REINFORCED CONCRETE FLOOD WALL TO ENGINEER'S SPECIFICATIONS. FINAL WALL THICKNESS TO BE CONFIRMED IN DETAILED DESIGN

| All o                                                                                      | drawi              | ings         | remai                                                                                             | n the                                | prope | erty of th | ie Consi                                                                                                                             | ultants.                                                       |                         |
|--------------------------------------------------------------------------------------------|--------------------|--------------|---------------------------------------------------------------------------------------------------|--------------------------------------|-------|------------|--------------------------------------------------------------------------------------------------------------------------------------|----------------------------------------------------------------|-------------------------|
|                                                                                            |                    |              |                                                                                                   |                                      |       |            |                                                                                                                                      |                                                                |                         |
|                                                                                            |                    |              |                                                                                                   |                                      |       |            |                                                                                                                                      |                                                                |                         |
|                                                                                            |                    |              |                                                                                                   |                                      |       |            |                                                                                                                                      |                                                                |                         |
|                                                                                            |                    |              |                                                                                                   |                                      |       |            |                                                                                                                                      |                                                                |                         |
|                                                                                            |                    |              |                                                                                                   |                                      |       |            |                                                                                                                                      |                                                                |                         |
|                                                                                            |                    |              |                                                                                                   |                                      |       |            |                                                                                                                                      |                                                                |                         |
|                                                                                            |                    |              |                                                                                                   |                                      |       |            |                                                                                                                                      |                                                                |                         |
|                                                                                            |                    |              |                                                                                                   |                                      |       |            |                                                                                                                                      |                                                                |                         |
|                                                                                            |                    |              |                                                                                                   |                                      |       |            |                                                                                                                                      |                                                                |                         |
|                                                                                            |                    |              |                                                                                                   |                                      |       |            |                                                                                                                                      |                                                                |                         |
|                                                                                            |                    |              |                                                                                                   |                                      |       |            |                                                                                                                                      |                                                                |                         |
|                                                                                            |                    |              |                                                                                                   |                                      |       |            |                                                                                                                                      |                                                                |                         |
|                                                                                            |                    |              |                                                                                                   |                                      |       |            |                                                                                                                                      |                                                                |                         |
|                                                                                            |                    |              |                                                                                                   |                                      |       |            |                                                                                                                                      |                                                                |                         |
|                                                                                            |                    |              |                                                                                                   |                                      |       |            |                                                                                                                                      |                                                                |                         |
|                                                                                            |                    |              |                                                                                                   |                                      |       |            |                                                                                                                                      |                                                                |                         |
|                                                                                            |                    |              |                                                                                                   |                                      |       |            |                                                                                                                                      |                                                                |                         |
|                                                                                            |                    |              |                                                                                                   |                                      |       |            |                                                                                                                                      |                                                                |                         |
|                                                                                            |                    |              |                                                                                                   |                                      |       |            |                                                                                                                                      |                                                                |                         |
|                                                                                            |                    |              |                                                                                                   |                                      |       |            |                                                                                                                                      |                                                                |                         |
|                                                                                            |                    |              |                                                                                                   |                                      |       |            |                                                                                                                                      |                                                                |                         |
|                                                                                            |                    |              |                                                                                                   |                                      |       |            |                                                                                                                                      |                                                                |                         |
|                                                                                            |                    |              |                                                                                                   |                                      |       |            |                                                                                                                                      |                                                                |                         |
|                                                                                            |                    |              |                                                                                                   |                                      |       |            |                                                                                                                                      |                                                                |                         |
|                                                                                            |                    |              |                                                                                                   |                                      |       |            |                                                                                                                                      |                                                                |                         |
|                                                                                            |                    |              |                                                                                                   |                                      |       |            |                                                                                                                                      |                                                                |                         |
|                                                                                            |                    |              |                                                                                                   |                                      |       |            |                                                                                                                                      |                                                                |                         |
|                                                                                            |                    |              |                                                                                                   |                                      |       |            |                                                                                                                                      |                                                                |                         |
|                                                                                            |                    |              |                                                                                                   |                                      |       |            | ilte Éire                                                                                                                            |                                                                |                         |
|                                                                                            |                    |              |                                                                                                   |                                      |       |            | ilte Éire<br>. CYAL                                                                                                                  |                                                                | 258                     |
|                                                                                            | Rig                | hts I        | Reser                                                                                             | rved.                                | Lice  | nce No     |                                                                                                                                      | 50380                                                          |                         |
| All<br>C01<br>Rev.                                                                         |                    | hts F        | Reser                                                                                             | rved.                                | Lice  |            |                                                                                                                                      |                                                                | 18/1                    |
| <b>All</b><br>                                                                             | Rig<br>A1          | hts F        | Reser                                                                                             | PPLICAT                              | Lice  | IBMISSION  | . CYAL                                                                                                                               | 50380                                                          | 18/1                    |
| All<br>C01<br>Rev.                                                                         | Rig<br>A1          | hts F        | Reser                                                                                             | PPLICAT                              | Lice  | IBMISSION  | . CYAL                                                                                                                               | 50380                                                          | 18/1<br>C               |
| All<br>C01<br>Rev.                                                                         | Rig<br>A1          | hts F        | Reser                                                                                             | PPLICAT                              | Lice  | IBMISSION  | . CYAL                                                                                                                               | 50380                                                          | 18/1<br>D               |
| All<br>C01<br>Rev.                                                                         | Rig<br>A1          | hts F        | Reser                                                                                             | PPLICAT                              |       |            | Oifig n<br>Oifice                                                                                                                    | a<br>eacha P<br>of Publ                                        | 18/1                    |
| All<br>C01<br>Rev.                                                                         | Rig<br>A1          | hts F        | Reser                                                                                             | PPLICAT                              |       |            | . CYAL                                                                                                                               | RK<br>RK<br>Ch'kd<br>a<br>eacha P<br>of Publ                   | 18/1<br>18/1<br>c       |
| All<br>C01<br>Rev.                                                                         | Rig<br>A1          | hts F        | Reser                                                                                             | PPLICAT                              |       |            | Oifig n<br>nOibre<br>Office                                                                                                          | a<br>accha P<br>of Publ<br>Cat<br>Luim                         | 18/1<br>coiblí<br>ic Wo |
| All<br>C01<br>Rev.<br>Client:                                                              | A1<br>Suit.        | PLAN<br>Desc | INING AI                                                                                          | PPLICAT                              |       |            | Oifig n<br>NOifig n<br>Oifig n<br>Office                                                                                             | a<br>accha P<br>of Publ<br>Cat<br>Luim                         | 18/1<br>coiblí<br>ic Wo |
| All<br>C01<br>Rev.                                                                         | A1<br>Suit.        | PLAN<br>Desc | INING AI                                                                                          | PPLICAT                              |       |            | Oifig n<br>nOibre<br>Office                                                                                                          | a<br>accha P<br>of Publ<br>Cat<br>Luim                         | 18/1                    |
| All<br>C01<br>Rev.<br>Client:                                                              | A1<br>Suit.        | PLAN<br>Desc | Reser                                                                                             |                                      |       |            | Oifig n<br>NOifig n<br>Oifig n<br>Oifig n<br>NOibre<br>Office                                                                        | a<br>eacha P<br>of Publ                                        | 18/1                    |
| All<br>C01<br>Rev.<br>Client:                                                              | A1<br>Suit.        | PLAN<br>Desc | Reser                                                                                             | PPLICAT                              |       |            | Oifig n<br>nOibre<br>Office                                                                                                          | a<br>eacha P<br>of Publ                                        | 18/1<br>coiblí<br>ic Wo |
| All<br>C01<br>Rev.<br>Client:                                                              | Rig<br>A1<br>Suit. | PLAN<br>Desc | INING AL                                                                                          |                                      |       |            | Oifig n<br>NOifig n<br>Oifig n<br>Oifig n<br>NOibre<br>Office                                                                        | a<br>eacha P<br>of Publ                                        | 18/1<br>coiblí<br>ic Wo |
| All<br>C01<br>Rev.<br>Client:<br>Clients                                                   | Rig<br>A1<br>Suit. | PLAN<br>Desc | NING AI<br>INING AI<br>Ining All<br>Ining All<br>Ining All<br>Ining All<br>Ining All<br>Ining All |                                      |       |            | Oifig n<br>NOifig n<br>Oifig n<br>Oifig n<br>NOibre<br>Office                                                                        | a<br>eacha P<br>of Publ<br>Cat<br>Luim                         | nci                     |
| All<br>C01<br>Rev.<br>Client:<br>Clients<br>Clients                                        | A1<br>Suit.        | PLAN<br>Desc | ive:                                                                                              |                                      | Lice  | IBMISSION  | Oifig n<br>nOibre<br>Office                                                                                                          | a<br>eacha P<br>of Publ<br>Cat<br>Luim                         | nci                     |
| All<br>C01<br>Rev.<br>Client:<br>Clients<br>Clients<br>Clients<br>Classo<br>www.<br>JBA Q  | A1<br>Suit.        | PLAN<br>Desc | ive:                                                                                              |                                      | Lice  | IBMISSION  | CYAL                                                                                                                                 | a<br>eacha P<br>of Publ<br>Cat<br>Luim                         | nci                     |
| All<br>C01<br>Rev.<br>Client:<br>Clients<br>Clients<br>Clients<br>Classo<br>WWW.<br>24 Grd | A1<br>Suit.        | PLAN<br>Desc | Reser                                                                                             | PPLICAT                              | Lice  | IBMISSION  | CYAL                                                                                                                                 | a<br>eacha P<br>of Publ<br>Cat<br>Luim                         | nci                     |
| All<br>C01<br>Rev.<br>Client:<br>Clients<br>Clients<br>Clients<br>Project                  | Rig<br>A1<br>Suit. | PLAN<br>Desc | Reser                                                                                             | PPLICAT                              | Lice  | IBMISSION  | CYAL                                                                                                                                 | a<br>eacha P<br>of Publ<br>Cat<br>Luim                         | nci                     |
| All<br>C01<br>Rev.<br>Client:<br>Clients<br>Clients<br>Clients<br>Classo<br>www.<br>JBA Q  | Rig<br>A1<br>Suit. | PLAN<br>Desc | Reser                                                                                             | PPLICAT                              | Lice  | IBMISSION  | CYAL                                                                                                                                 | a<br>eacha P<br>of Publ<br>Cat<br>Luim                         | nci                     |
| All<br>C01<br>Rev.<br>Client:<br>Clients<br>Clients<br>Clients<br>Project                  | Rig<br>A1<br>Suit. | PLAN<br>Desc | Reser                                                                                             | reland<br>n Busir<br>y, Lime<br>ASTI | Lice  | IBMISSION  | CYAL                                                                                                                                 | a<br>eacha P<br>of Publ<br>Cat<br>Luim                         | nci                     |
| All<br>C01<br>Rev.<br>Client:<br>Clients<br>Clients<br>Clients<br>Project<br>Drawing       | Repre              | PLAN<br>Desc | Reser                                                                                             | reland<br>n Busir<br>y, Lime<br>ASTI | Lice  | nce No     | CYALS<br>WS<br>Drawn<br>Oifig n<br>nOibre<br>Office<br>hairle<br>ntae 1<br>rick (<br>unty (<br>BA<br>nsultin<br>rum Road,<br>Limited | a<br>RK<br>Ch'kd<br>Cat<br>Luin<br>Cat<br>Luin<br>City<br>Coun | illorithic Wo           |
| All<br>C01<br>Rev.<br>Client:<br>Clients<br>Clients<br>Clients<br>Project                  | Repre              | PLAN<br>Desc | Reser                                                                                             | reland<br>n Busir<br>y, Lime<br>ASTI | Lice  | IBMISSION  | CYALS                                                                                                                                | a<br>eacha P<br>of Publ<br>Cat<br>Luim                         |                         |