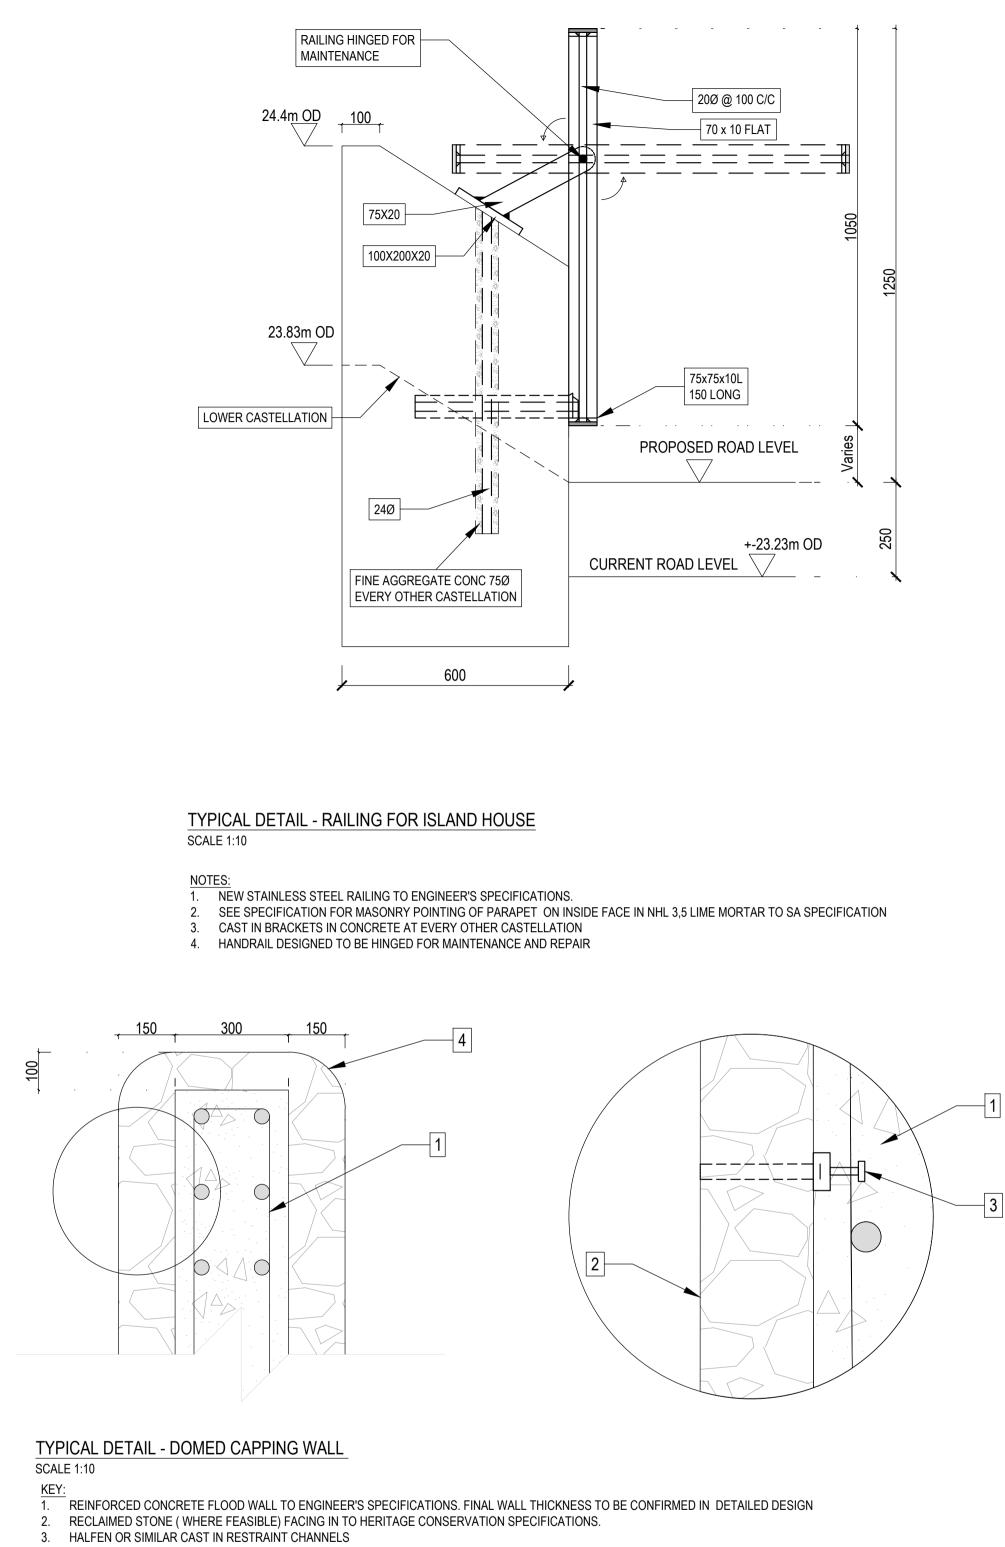

- 4. DOMED MORTAR CAPPING AS PER HERITAGE CONSERVATION SPECIFICATIONS

TYPICAL DETAIL - PROPOSED CLADDING FOR MALL ROAD WALL SCALE 1:10

KEY:

1. CAPPING TO BE REUSED AND SET WITH SQUARE EDGE ON EXPOSED SIDE

2. IMPORTED STONE WHERE REQUIRED TO MATCH EXISTING STONE FACING RIVER SIDE (TO HERITAGE CONSERVATION SPECIFICATIONS)

3. REUSE EXISTING STONE ON DRY / ROAD SIDE 4. HALFEN OR SIMILAR CAST IN RESTRAINT CHANNELS

5. REINFORCED CONCRETE FLOOD WALL TO ENGINEER'S SPECIFICATIONS. FINAL WALL THICKNESS TO BE CONFIRMED IN DETAILED DESIGN

| All o                                                                                      | drawi              | ings         | remai                                                                                             | n the                                | prope | erty of th | ie Consi                                                                                                                             | ultants.                                                       |                         |
|--------------------------------------------------------------------------------------------|--------------------|--------------|---------------------------------------------------------------------------------------------------|--------------------------------------|-------|------------|--------------------------------------------------------------------------------------------------------------------------------------|----------------------------------------------------------------|-------------------------|
|                                                                                            |                    |              |                                                                                                   |                                      |       |            |                                                                                                                                      |                                                                |                         |
|                                                                                            |                    |              |                                                                                                   |                                      |       |            |                                                                                                                                      |                                                                |                         |
|                                                                                            |                    |              |                                                                                                   |                                      |       |            |                                                                                                                                      |                                                                |                         |
|                                                                                            |                    |              |                                                                                                   |                                      |       |            |                                                                                                                                      |                                                                |                         |
|                                                                                            |                    |              |                                                                                                   |                                      |       |            |                                                                                                                                      |                                                                |                         |
|                                                                                            |                    |              |                                                                                                   |                                      |       |            |                                                                                                                                      |                                                                |                         |
|                                                                                            |                    |              |                                                                                                   |                                      |       |            |                                                                                                                                      |                                                                |                         |
|                                                                                            |                    |              |                                                                                                   |                                      |       |            |                                                                                                                                      |                                                                |                         |
|                                                                                            |                    |              |                                                                                                   |                                      |       |            |                                                                                                                                      |                                                                |                         |
|                                                                                            |                    |              |                                                                                                   |                                      |       |            |                                                                                                                                      |                                                                |                         |
|                                                                                            |                    |              |                                                                                                   |                                      |       |            |                                                                                                                                      |                                                                |                         |
|                                                                                            |                    |              |                                                                                                   |                                      |       |            |                                                                                                                                      |                                                                |                         |
|                                                                                            |                    |              |                                                                                                   |                                      |       |            |                                                                                                                                      |                                                                |                         |
|                                                                                            |                    |              |                                                                                                   |                                      |       |            |                                                                                                                                      |                                                                |                         |
|                                                                                            |                    |              |                                                                                                   |                                      |       |            |                                                                                                                                      |                                                                |                         |
|                                                                                            |                    |              |                                                                                                   |                                      |       |            |                                                                                                                                      |                                                                |                         |
|                                                                                            |                    |              |                                                                                                   |                                      |       |            |                                                                                                                                      |                                                                |                         |
|                                                                                            |                    |              |                                                                                                   |                                      |       |            |                                                                                                                                      |                                                                |                         |
|                                                                                            |                    |              |                                                                                                   |                                      |       |            |                                                                                                                                      |                                                                |                         |
|                                                                                            |                    |              |                                                                                                   |                                      |       |            |                                                                                                                                      |                                                                |                         |
|                                                                                            |                    |              |                                                                                                   |                                      |       |            |                                                                                                                                      |                                                                |                         |
|                                                                                            |                    |              |                                                                                                   |                                      |       |            |                                                                                                                                      |                                                                |                         |
|                                                                                            |                    |              |                                                                                                   |                                      |       |            |                                                                                                                                      |                                                                |                         |
|                                                                                            |                    |              |                                                                                                   |                                      |       |            |                                                                                                                                      |                                                                |                         |
|                                                                                            |                    |              |                                                                                                   |                                      |       |            |                                                                                                                                      |                                                                |                         |
|                                                                                            |                    |              |                                                                                                   |                                      |       |            |                                                                                                                                      |                                                                |                         |
|                                                                                            |                    |              |                                                                                                   |                                      |       |            |                                                                                                                                      |                                                                |                         |
|                                                                                            |                    |              |                                                                                                   |                                      |       |            |                                                                                                                                      |                                                                |                         |
|                                                                                            |                    |              |                                                                                                   |                                      |       |            | ilte Éire                                                                                                                            |                                                                |                         |
|                                                                                            |                    |              |                                                                                                   |                                      |       |            | ilte Éire<br>. CYAL                                                                                                                  |                                                                | 258                     |
|                                                                                            | Rig                | hts I        | Reser                                                                                             | rved.                                | Lice  | nce No     |                                                                                                                                      | 50380                                                          |                         |
| All<br>C01<br>Rev.                                                                         |                    | hts F        | Reser                                                                                             | rved.                                | Lice  |            |                                                                                                                                      |                                                                | 18/1                    |
| <b>All</b><br>                                                                             | Rig<br>A1          | hts F        | Reser                                                                                             | PPLICAT                              | Lice  | IBMISSION  | . CYAL                                                                                                                               | 50380                                                          | 18/1                    |
| All<br>C01<br>Rev.                                                                         | Rig<br>A1          | hts F        | Reser                                                                                             | PPLICAT                              | Lice  | IBMISSION  | . CYAL                                                                                                                               | 50380                                                          | 18/1<br>C               |
| All<br>C01<br>Rev.                                                                         | Rig<br>A1          | hts F        | Reser                                                                                             | PPLICAT                              | Lice  | IBMISSION  | . CYAL                                                                                                                               | 50380                                                          | 18/1<br>D               |
| All<br>C01<br>Rev.                                                                         | Rig<br>A1          | hts F        | Reser                                                                                             | PPLICAT                              |       |            | Oifig n<br>Oifice                                                                                                                    | a<br>eacha P<br>of Publ                                        | 18/1                    |
| All<br>C01<br>Rev.                                                                         | Rig<br>A1          | hts F        | Reser                                                                                             | PPLICAT                              |       |            | . CYAL                                                                                                                               | RK<br>RK<br>Ch'kd<br>a<br>eacha P<br>of Publ                   | 18/1<br>18/1<br>c       |
| All<br>C01<br>Rev.                                                                         | Rig<br>A1          | hts F        | Reser                                                                                             | PPLICAT                              |       |            | Oifig n<br>nOibre<br>Office                                                                                                          | a<br>accha P<br>of Publ<br>Cat<br>Luim                         | 18/1<br>coiblí<br>ic Wo |
| All<br>C01<br>Rev.<br>Client:                                                              | A1<br>Suit.        | PLAN<br>Desc | INING AI                                                                                          | PPLICAT                              |       |            | Oifig n<br>NOifig n<br>Oifig n<br>Office                                                                                             | a<br>accha P<br>of Publ<br>Cat<br>Luim                         | 18/1<br>coiblí<br>ic Wo |
| All<br>C01<br>Rev.                                                                         | A1<br>Suit.        | PLAN<br>Desc | INING AI                                                                                          | PPLICAT                              |       |            | Oifig n<br>nOibre<br>Office                                                                                                          | a<br>accha P<br>of Publ<br>Cat<br>Luim                         | 18/1                    |
| All<br>C01<br>Rev.<br>Client:                                                              | A1<br>Suit.        | PLAN<br>Desc | Reser                                                                                             |                                      |       |            | Oifig n<br>NOifig n<br>Oifig n<br>Oifig n<br>NOibre<br>Office                                                                        | a<br>eacha P<br>of Publ                                        | 18/1                    |
| All<br>C01<br>Rev.<br>Client:                                                              | A1<br>Suit.        | PLAN<br>Desc | Reser                                                                                             | PPLICAT                              |       |            | Oifig n<br>nOibre<br>Office                                                                                                          | a<br>eacha P<br>of Publ                                        | 18/1<br>coiblí<br>ic Wo |
| All<br>C01<br>Rev.<br>Client:                                                              | Rig<br>A1<br>Suit. | PLAN<br>Desc | INING AL                                                                                          |                                      |       |            | Oifig n<br>NOifig n<br>Oifig n<br>Oifig n<br>NOibre<br>Office                                                                        | a<br>eacha P<br>of Publ                                        | 18/1<br>coiblí<br>ic Wo |
| All<br>C01<br>Rev.<br>Client:<br>Clients                                                   | Rig<br>A1<br>Suit. | PLAN<br>Desc | NING AI<br>INING AI<br>Ining All<br>Ining All<br>Ining All<br>Ining All<br>Ining All<br>Ining All |                                      |       |            | Oifig n<br>NOifig n<br>Oifig n<br>Oifig n<br>NOibre<br>Office                                                                        | a<br>eacha P<br>of Publ<br>Cat<br>Luim                         | nci                     |
| All<br>C01<br>Rev.<br>Client:<br>Clients<br>Clients                                        | A1<br>Suit.        | PLAN<br>Desc | ive:                                                                                              |                                      | Lice  | IBMISSION  | Oifig n<br>nOibre<br>Office                                                                                                          | a<br>eacha P<br>of Publ<br>Cat<br>Luim                         | nci                     |
| All<br>C01<br>Rev.<br>Client:<br>Clients<br>Clients<br>Clients<br>Classo<br>www.<br>JBA Q  | A1<br>Suit.        | PLAN<br>Desc | ive:                                                                                              |                                      | Lice  | IBMISSION  | CYAL                                                                                                                                 | a<br>eacha P<br>of Publ<br>Cat<br>Luim                         | nci                     |
| All<br>C01<br>Rev.<br>Client:<br>Clients<br>Clients<br>Clients<br>Classo<br>WWW.<br>24 Grd | A1<br>Suit.        | PLAN<br>Desc | Reser                                                                                             | PPLICAT                              | Lice  | IBMISSION  | CYAL                                                                                                                                 | a<br>eacha P<br>of Publ<br>Cat<br>Luim                         | nci                     |
| All<br>C01<br>Rev.<br>Client:<br>Clients<br>Clients<br>Clients<br>Project                  | Rig<br>A1<br>Suit. | PLAN<br>Desc | Reser                                                                                             | PPLICAT                              | Lice  | IBMISSION  | CYAL                                                                                                                                 | a<br>eacha P<br>of Publ<br>Cat<br>Luim                         | nci                     |
| All<br>C01<br>Rev.<br>Client:<br>Clients<br>Clients<br>Clients<br>Classo<br>www.<br>JBA Q  | Rig<br>A1<br>Suit. | PLAN<br>Desc | Reser                                                                                             | PPLICAT                              | Lice  | IBMISSION  | CYAL                                                                                                                                 | a<br>eacha P<br>of Publ<br>Cat<br>Luim                         | nci                     |
| All<br>C01<br>Rev.<br>Client:<br>Clients<br>Clients<br>Clients<br>Project                  | Rig<br>A1<br>Suit. | PLAN<br>Desc | Reser                                                                                             | reland<br>n Busir<br>y, Lime<br>ASTI | Lice  | IBMISSION  | CYAL                                                                                                                                 | a<br>eacha P<br>of Publ<br>Cat<br>Luim                         | nci                     |
| All<br>C01<br>Rev.<br>Client:<br>Clients<br>Clients<br>Clients<br>Project<br>Drawing       | Repre              | PLAN<br>Desc | Reser                                                                                             | reland<br>n Busir<br>y, Lime<br>ASTI | Lice  | nce No     | CYALS<br>WS<br>Drawn<br>Oifig n<br>nOibre<br>Office<br>hairle<br>ntae 1<br>rick (<br>unty (<br>BA<br>nsultin<br>rum Road,<br>Limited | a<br>RK<br>Ch'kd<br>Cat<br>Luin<br>Cat<br>Luin<br>City<br>Coun | illorithic Wo           |
| All<br>C01<br>Rev.<br>Client:<br>Clients<br>Clients<br>Clients<br>Project                  | Repre              | PLAN<br>Desc | Reser                                                                                             | reland<br>n Busir<br>y, Lime<br>ASTI | Lice  | IBMISSION  | CYALS                                                                                                                                | a<br>eacha P<br>of Publ<br>Cat<br>Luim                         |                         |