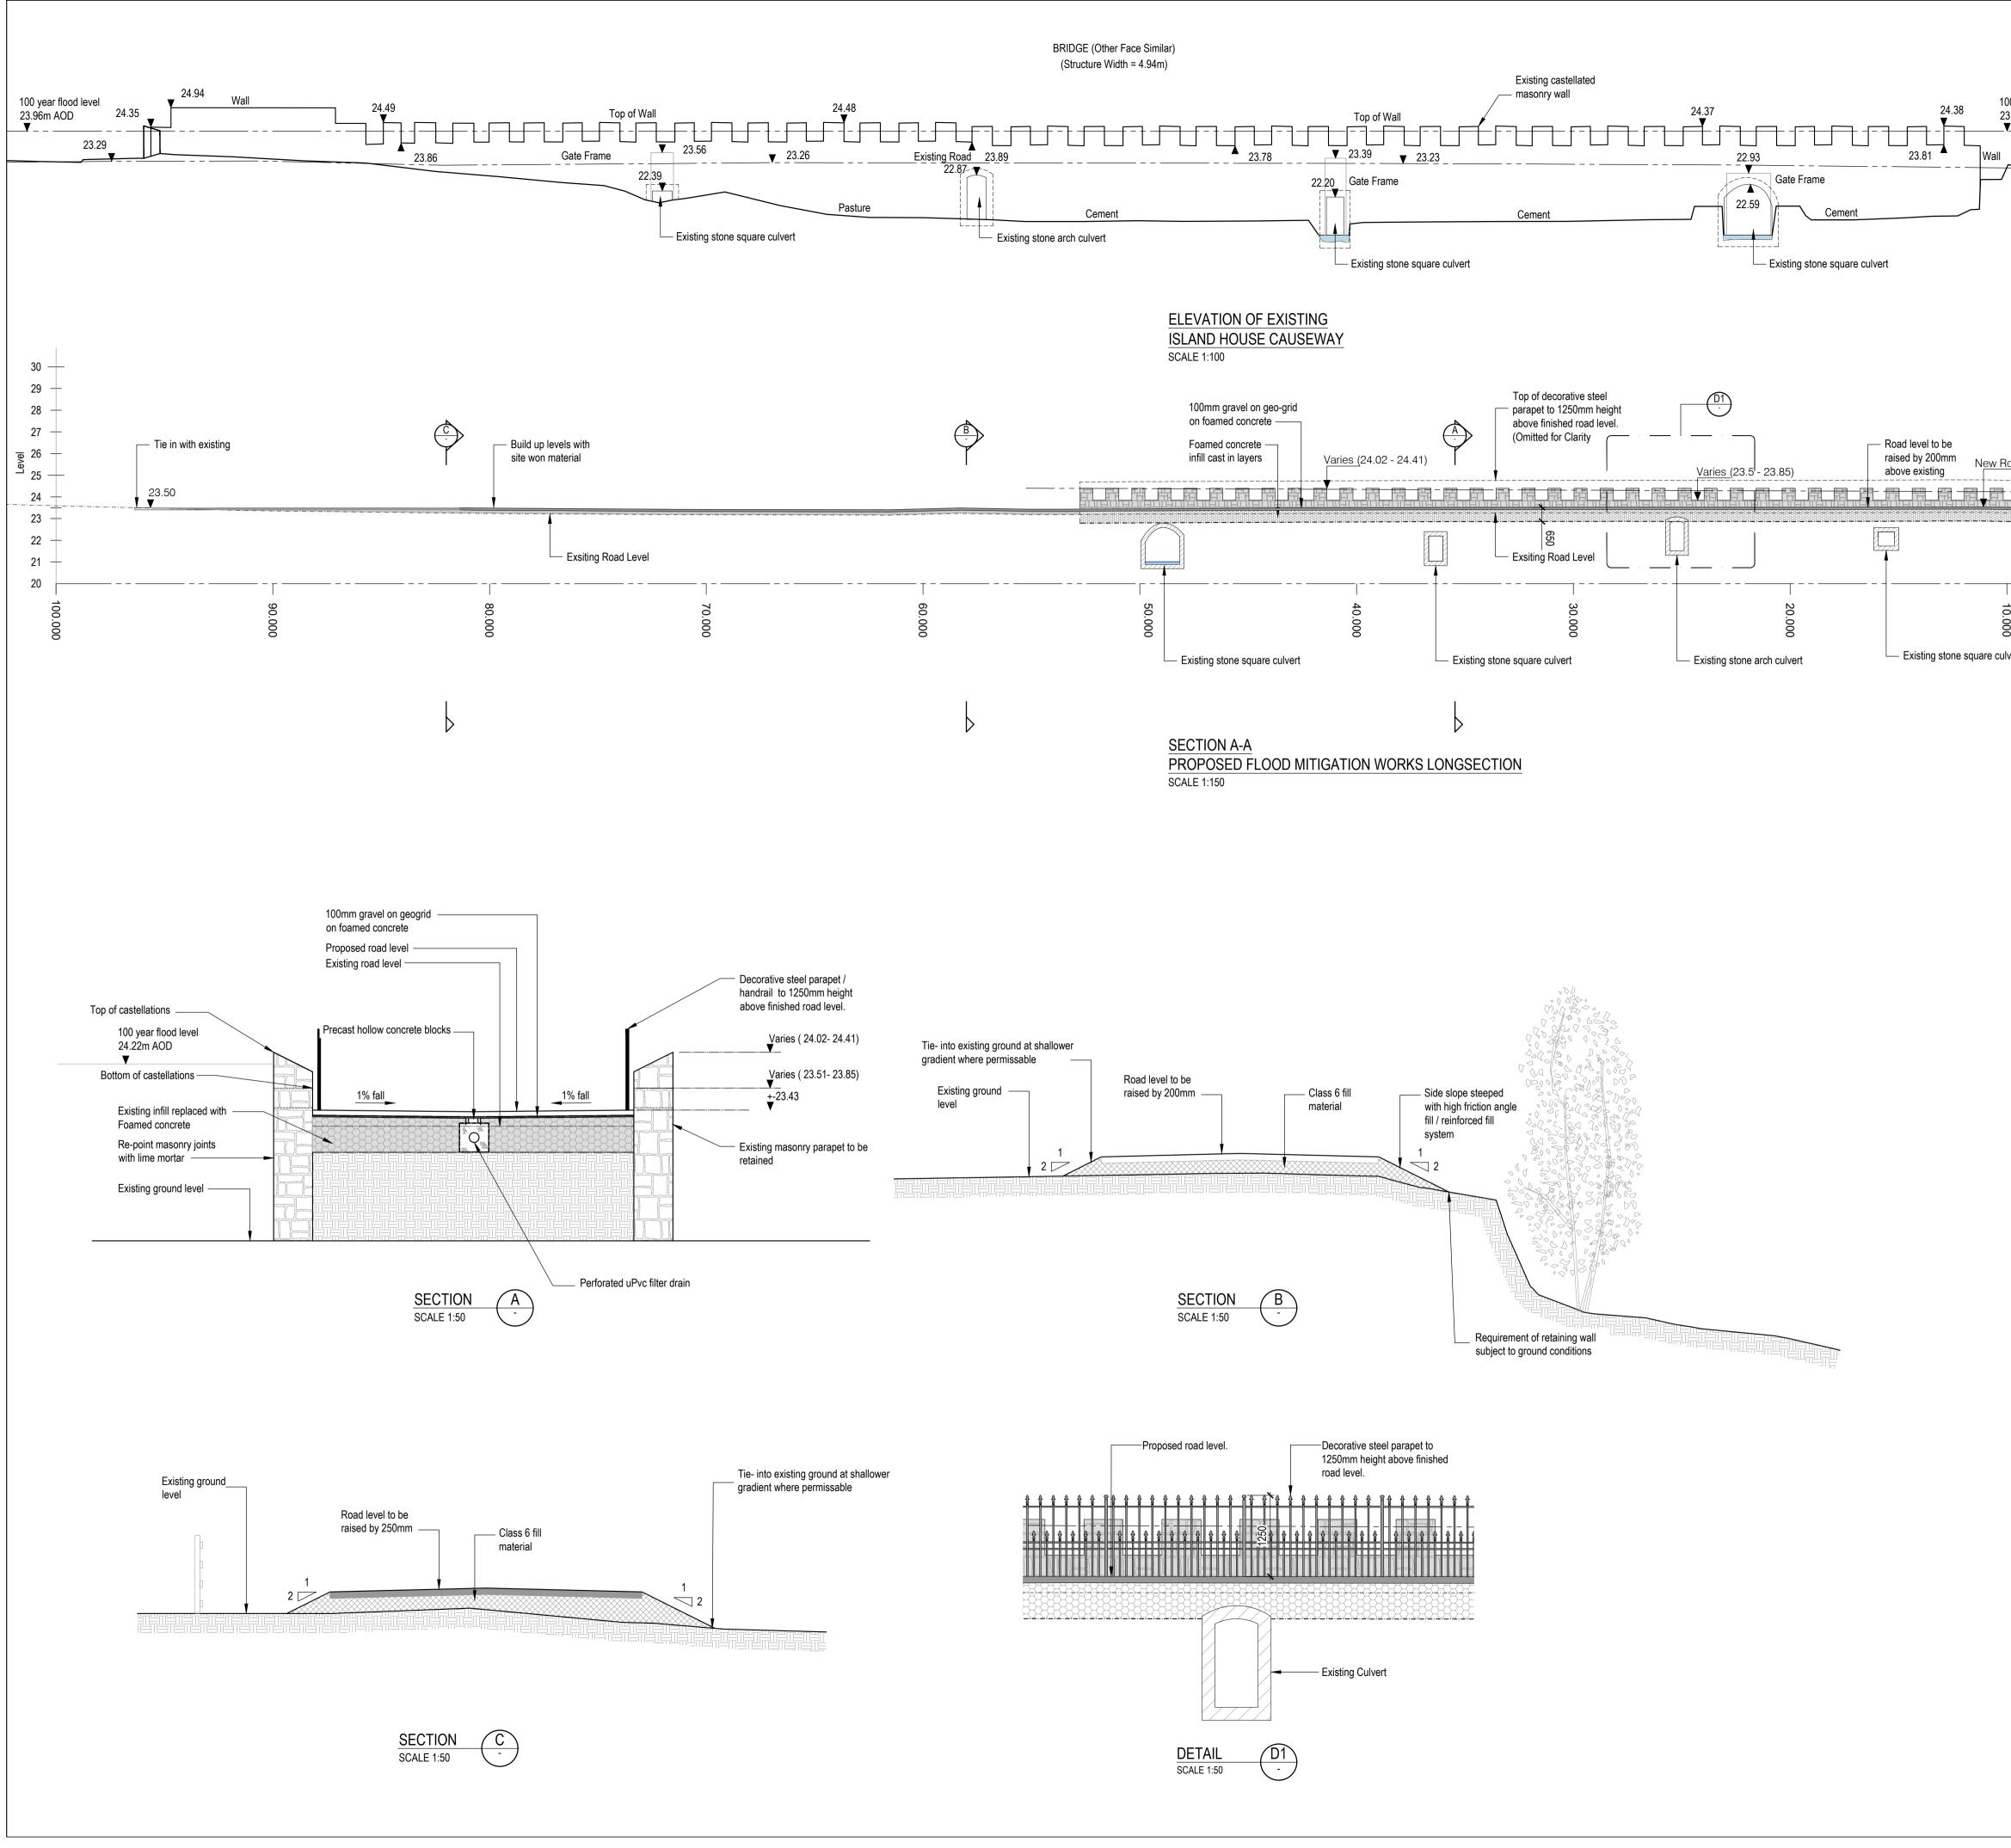

| 20 year flood loval                           | © Copyright<br>This drawing and any design hereon is the copyright of the<br>Consultants and must not be reproduced without their written<br>consent. |
|-----------------------------------------------|-------------------------------------------------------------------------------------------------------------------------------------------------------|
|                                               | All drawings remain the property of the Consultants.                                                                                                  |
| 00 year flood level<br>3.96m AOD              | GENERAL NOTE:                                                                                                                                         |
|                                               | 1. GROUND LEVELS INDICATED ARE INDICATIVE AS                                                                                                          |
|                                               | OBTAINED FROM TOPOGRAPHICAL SURVEY.<br>2. GROUND LEVELS TO BE REINSTATED TO EXISTING                                                                  |
|                                               | LEVELS WHERE FEASIBLE                                                                                                                                 |
|                                               | 3. PRELIMINARY LEVELS INDICATED ON DRAWINGS,<br>FINAL TOP-OF-WALL LEVELS TO BE CONFIRMED AT<br>DETAILED DESIGN STAGE                                  |
|                                               | 4. PRELIMINARY DETAILS INDICATED ON DRAWINGS,<br>FINAL FLOOD DEFENCE AND CONSTRUCTION DETAILS<br>TO BE CONFIRMED AT DETAILED DESIGN STAGE             |
| ≁ Public<br>≁Footway                          |                                                                                                                                                       |
| · · · ·                                       |                                                                                                                                                       |
|                                               |                                                                                                                                                       |
| Dad Level +- 23.43     100 year flood level   |                                                                                                                                                       |
|                                               |                                                                                                                                                       |
| Tie-in to Mall                                |                                                                                                                                                       |
| confirmed                                     |                                                                                                                                                       |
| Structural opening for<br>proposed flood gate |                                                                                                                                                       |
| proposed flood gate 0                         |                                                                                                                                                       |
| vert                                          |                                                                                                                                                       |
|                                               |                                                                                                                                                       |
|                                               |                                                                                                                                                       |
|                                               |                                                                                                                                                       |
|                                               |                                                                                                                                                       |
|                                               |                                                                                                                                                       |
|                                               |                                                                                                                                                       |
|                                               |                                                                                                                                                       |
|                                               |                                                                                                                                                       |
|                                               |                                                                                                                                                       |
|                                               |                                                                                                                                                       |
|                                               |                                                                                                                                                       |
|                                               |                                                                                                                                                       |
|                                               | P01 S2 PUBLIC CONSULTATION DG WS 04/09/2023   Rev. Suit. Description Drawn Ch'kd Date                                                                 |
|                                               | Client                                                                                                                                                |
|                                               | Oifig na<br>nOibreacha Poiblí<br>Office of Public Works                                                                                               |
|                                               |                                                                                                                                                       |
|                                               | Comhairle Cathrach<br>& Contae <b>Luimnigh</b>                                                                                                        |
|                                               | Limerick City                                                                                                                                         |
|                                               | & County Council                                                                                                                                      |
|                                               | Clients Representative:                                                                                                                               |
|                                               | BARRY JBA                                                                                                                                             |
|                                               | & PARTNERS<br>consulting engineers consulting                                                                                                         |
|                                               | J. B. Barry and Partners Limited Consulting Engineers<br>Classon House, Dundrum Business Park, Dundrum Road, Dublin 14<br>www.jbbarry.ie              |
|                                               | JBA Consulting Engineers and Scientists Limited<br>24 Grove Island, Corbally, Limerick<br>www.jbaconsulting.ie                                        |
|                                               | Project<br>CASTLECONNELL<br>FLOOD RELIEF SCHEME                                                                                                       |
|                                               |                                                                                                                                                       |
|                                               | ISLAND HOUSE CAUSEWAY<br>SECTIONS & ELEVATIONS                                                                                                        |
|                                               | Drawn by :     DG     Date :     30/08/2023       Checked by :     WS     Date :     30/08/2023                                                       |
|                                               | Approved by :     RK     Date :     30/08/2023       Internal Project REF :     JBB: 19104     JBA: 2019s0927                                         |
|                                               | Scales : AS SHOWN                                                                                                                                     |
|                                               | Stage :     PUBLIC CONSULTATION       Drawing No. :     Revision     Suitability Code                                                                 |
|                                               | 19104-JBB-XX-XX-DR-S-02405 P01 S2                                                                                                                     |