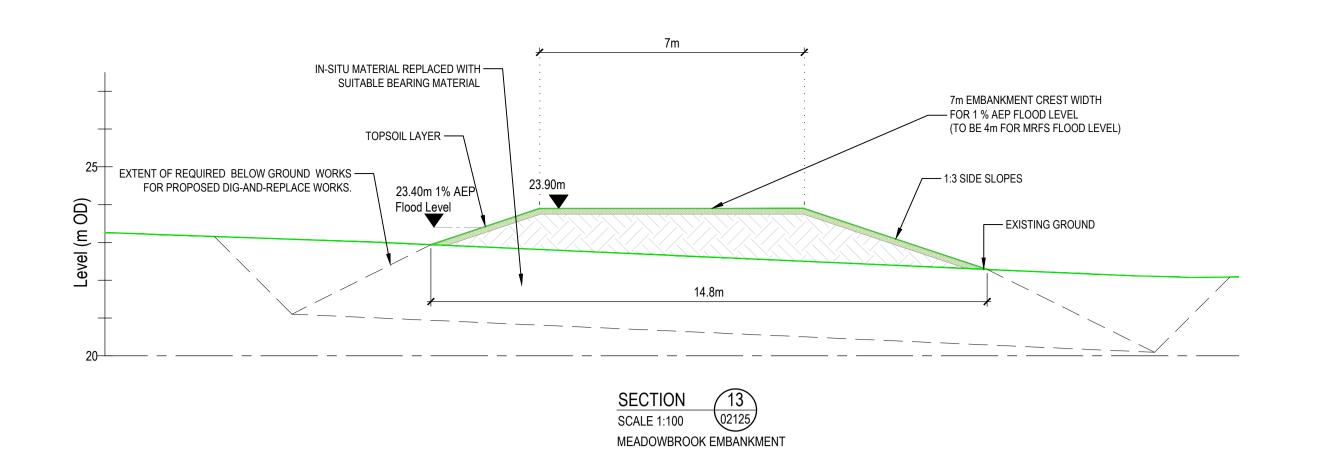

## GENERAL NOTES:

- 1. BELOW GROUND DETAILS ARE PRELIMINARY AND
- SUBJECT TO DETAILED DESIGN 2. FOR CLADDING DETAILS SEE TYPICAL DETAILS DRAWING NR. 2152