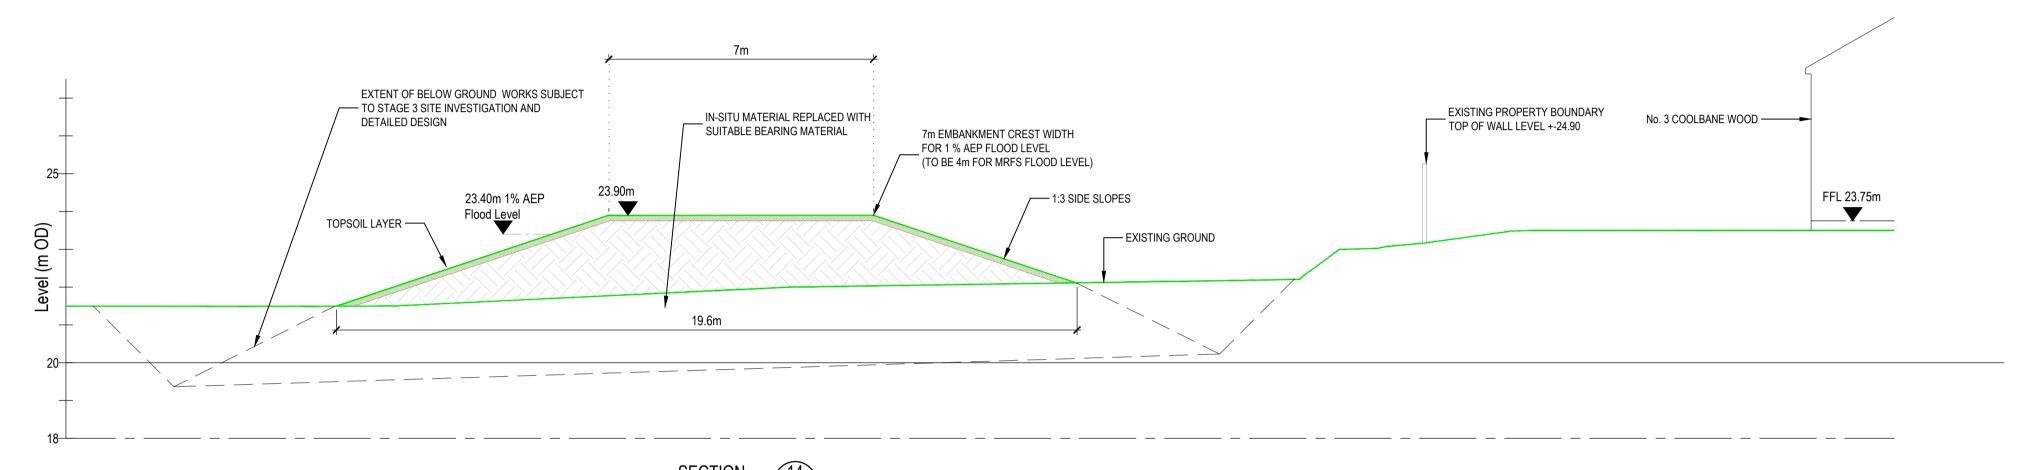

## GENERAL NOTES:

- 1. BELOW GROUND DETAILS ARE PRELIMINARY AND
- SUBJECT TO DETAILED DESIGN 2. FOR CLADDING DETAILS SEE TYPICAL DETAILS DRAWING NR. 2152