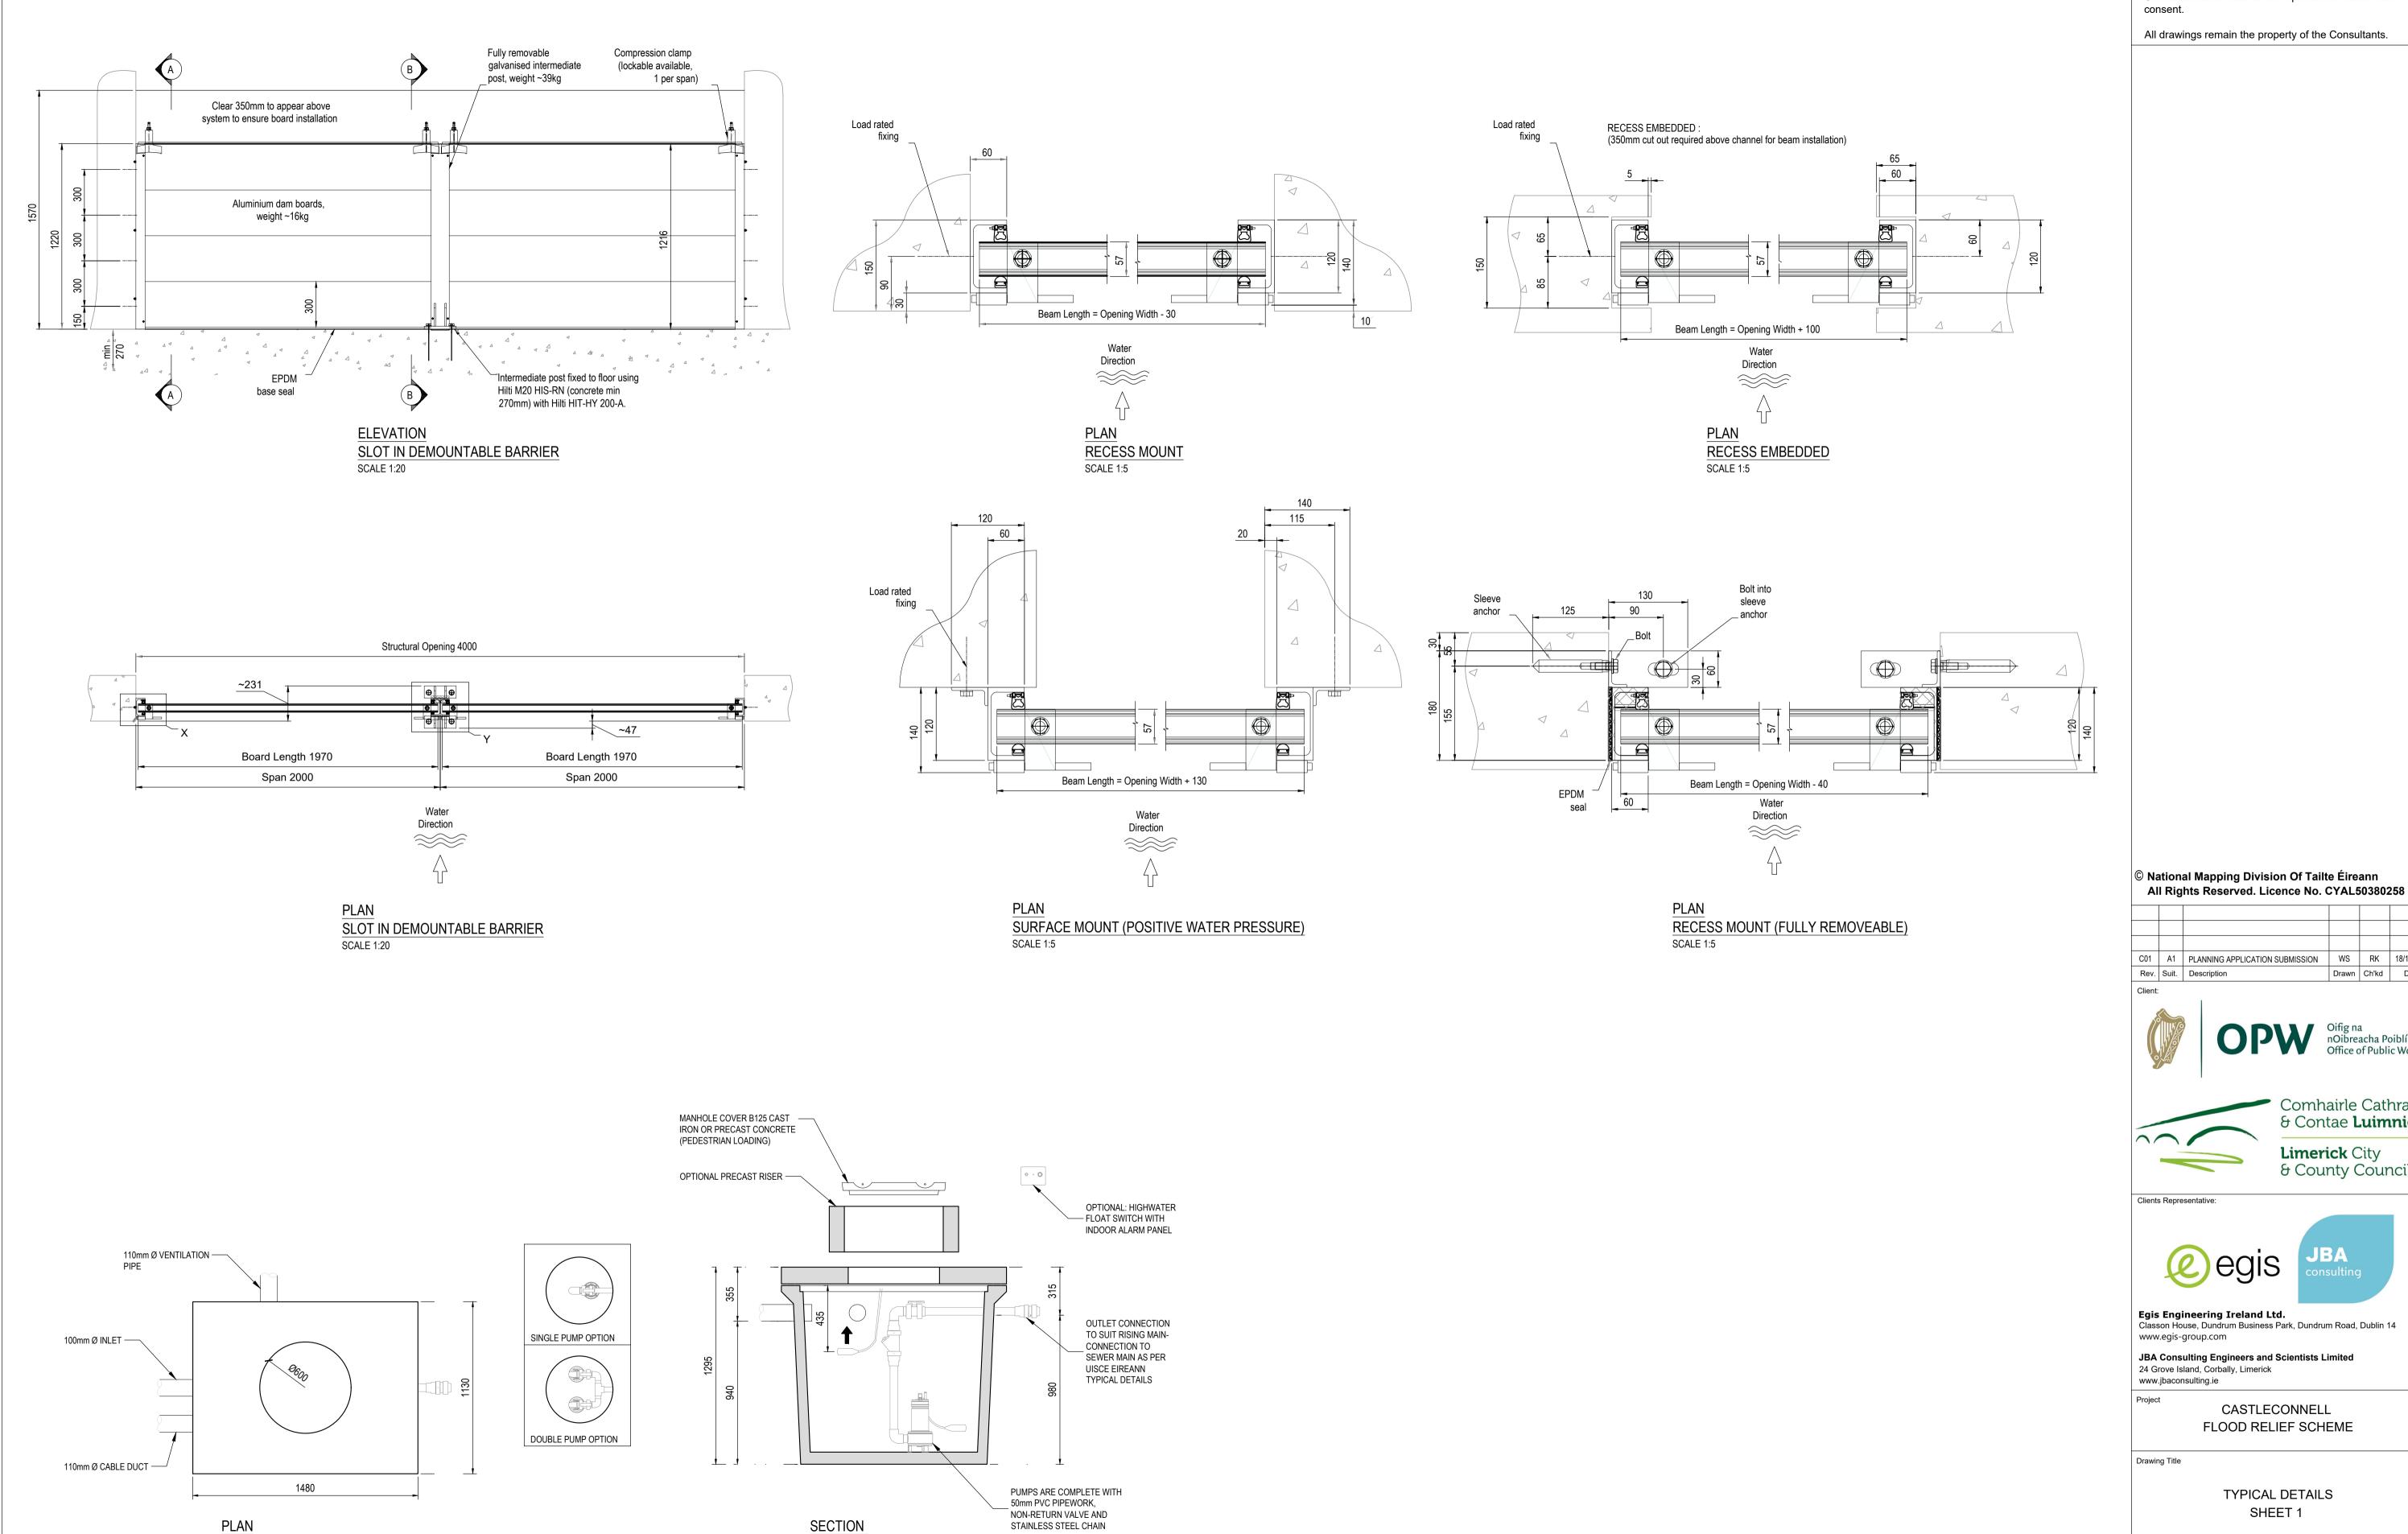

STAINLESS STEEL CHAIN

TYPICAL J-TANK SUMP PUMP- GRANGE HOUSE RISING MAIN

SCALE 1:20

TYPICAL J-TANK SUMP PUMP - GRANGE HOUSE RISING MAIN

SCALE 1:20

© Copyright

This drawing and any design hereon is the copyright of the Consultants and must not be reproduced without their written