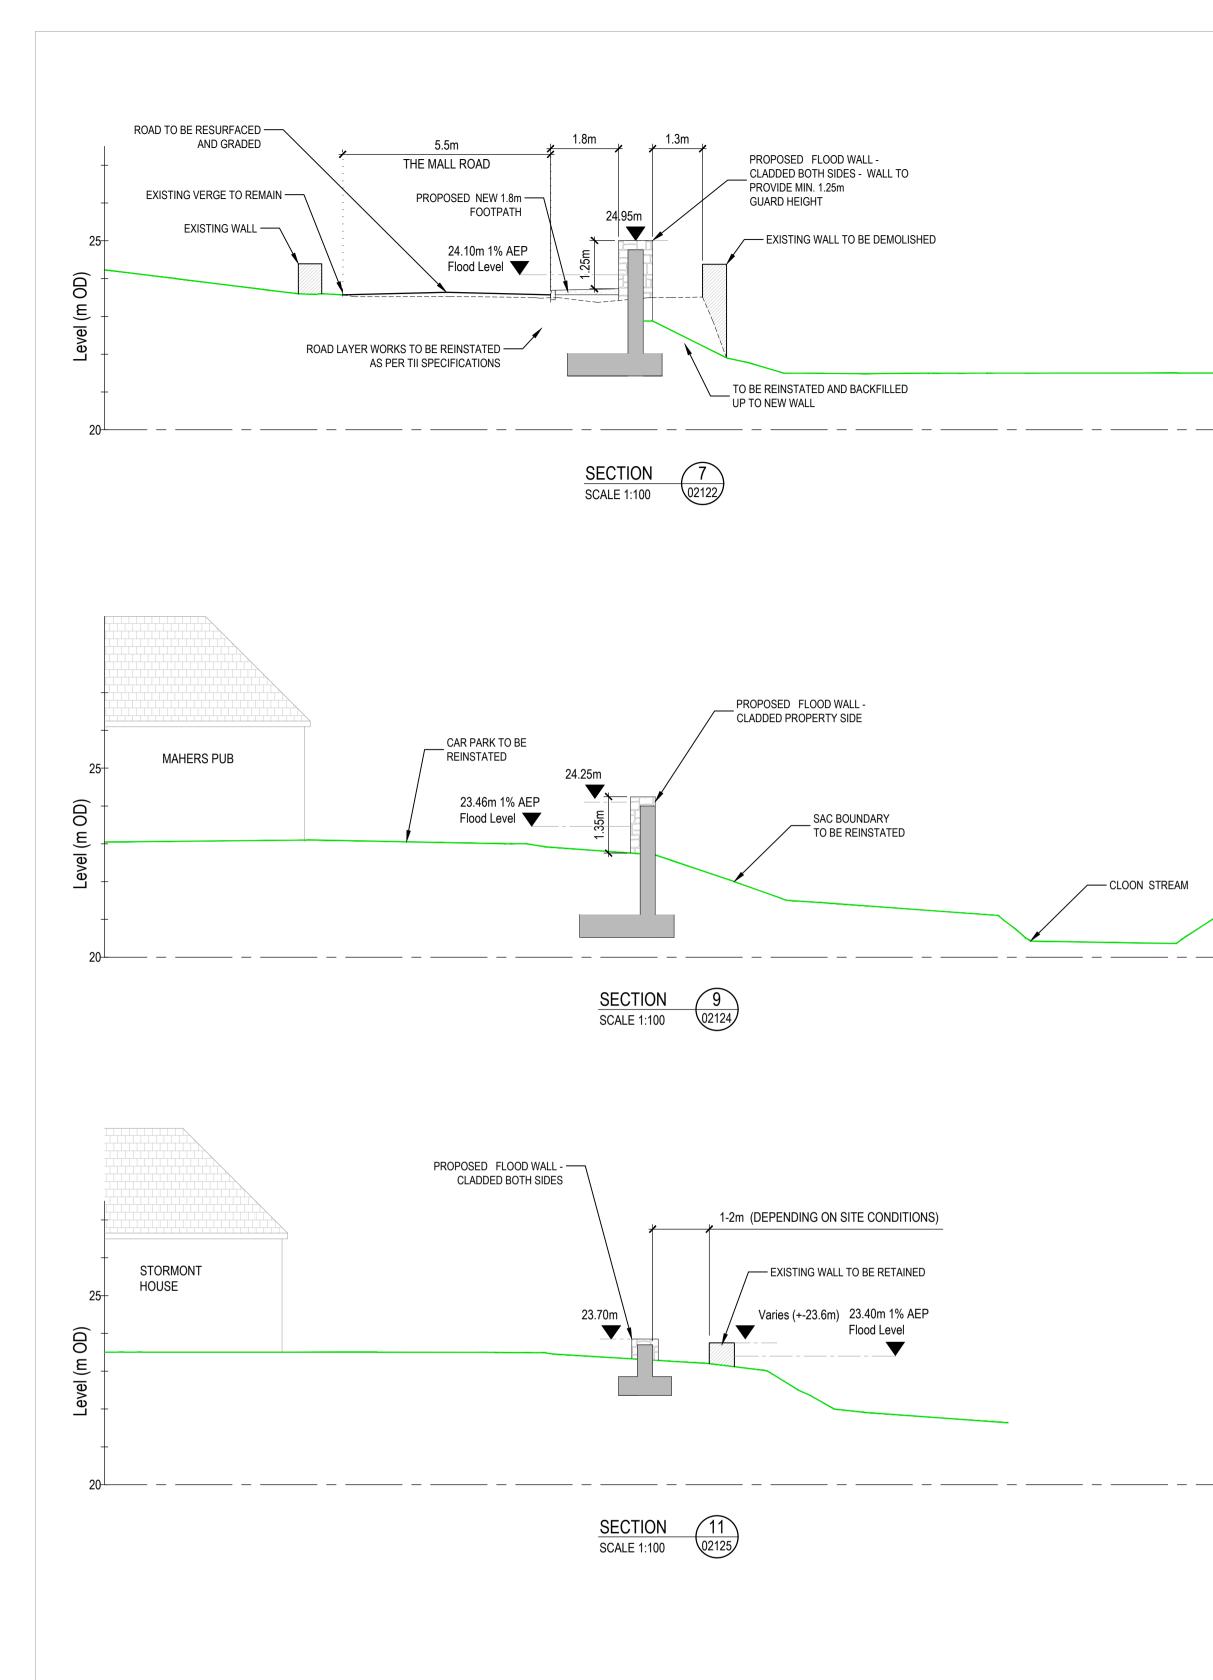

© Copyright This drawing and any design hereon is the copyright of the Consultants and must not be reproduced without their written consent. All drawings remain the property of the Consultants. GENERAL NOTES: 1. BELOW GROUND FOUNDATION DETAILS ARE PRELIMINARY AND SUBJECT TO DETAILED DESIGN 2. FOR CLADDING DETAILS SEE TYPICAL DETAILS DRAWING NR. 2152 © National Mapping Division Of Tailte Éireann All Rights Reserved. Licence No. CYAL50380258 C01 A1 PLANNING APPLICATION SUBMISSION WS RK 18/11/2024 Rev. Suit. Description Drawn Ch'kd Date Client OFFICE of Public VI Office of Public Works Comhairle Cathrach & Contae Luimnigh Limerick City & County Council Clients Representative: JBA egis l **Egis Engineering Ireland Ltd.** Classon House, Dundrum Business Park, Dundrum Road, Dublin 14 www.egi