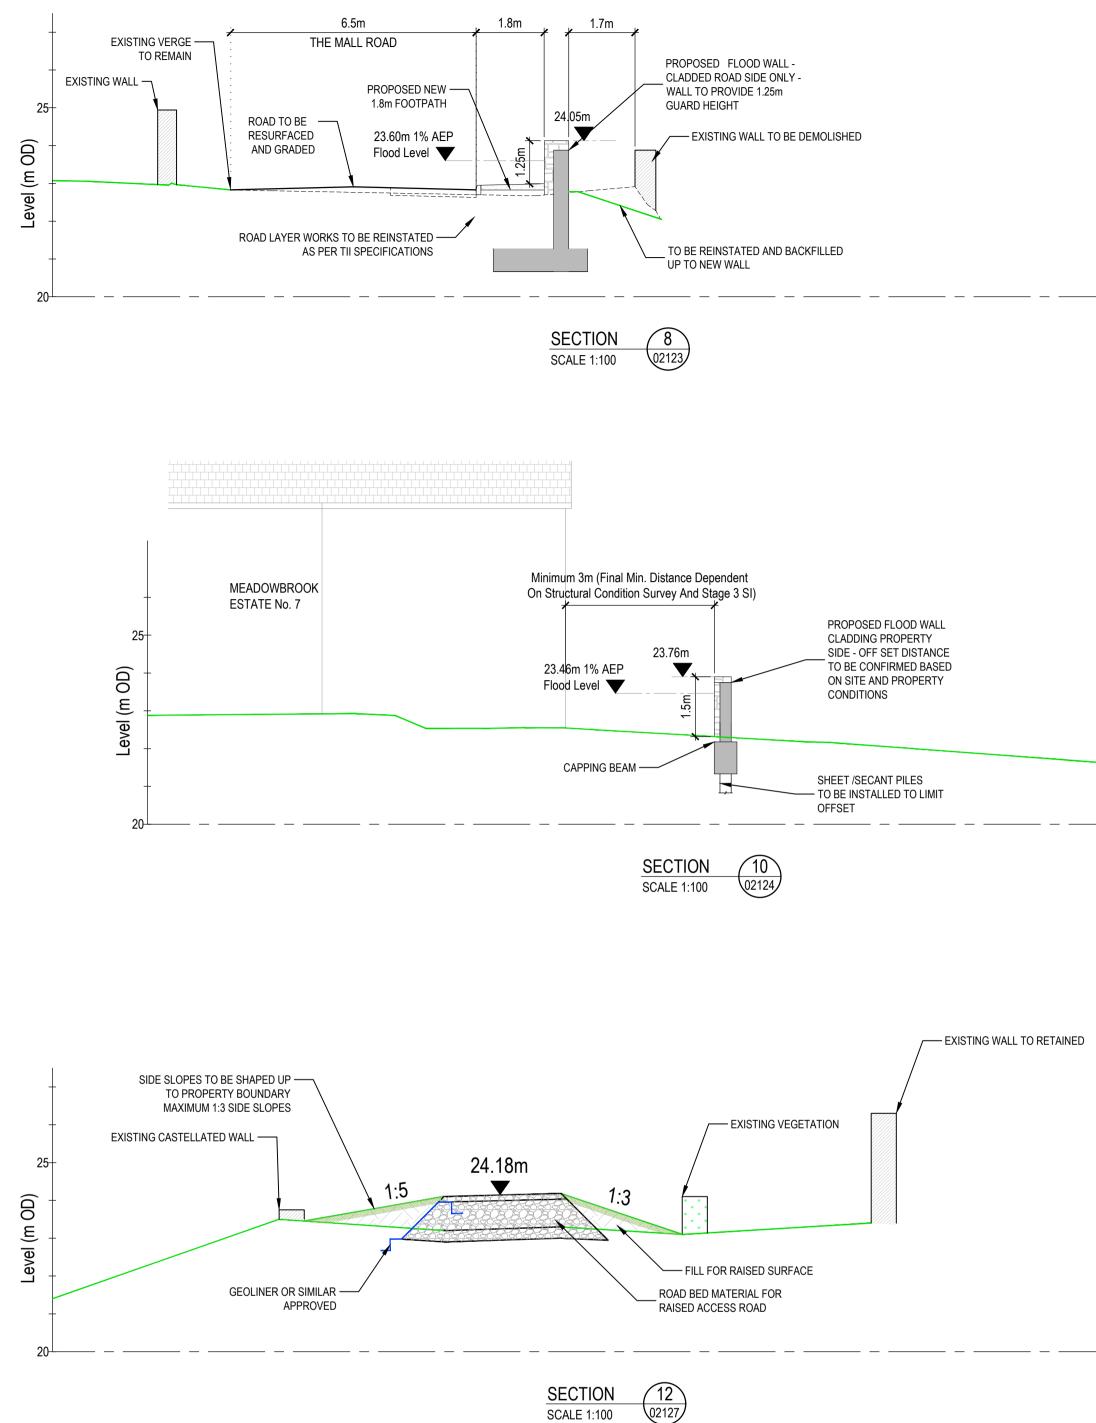

© Copyright This drawing and any design hereon is the copyright of the Consultants and must not be reproduced without their written consent. All drawings remain the property of the Consultants. GENERAL NOTES: 1. BELOW GROUND FOUNDATION DETAILS ARE PRELIMINARY AND SUBJECT TO DETAILED DESIGN 2. FOR CLADDING DETAILS SEE TYPICAL DETAILS DRAWING NR. 2152 © National Mapping Division Of Tailte Éireann All Rights Reserved. Licence No. CYAL50380258 C01 A1 PLANNING APPLICATION SUBMISSION WS RK 18/11/2024 Rev. Suit. Description Drawn Ch'kd Date Client OFFICE of Public VI Office of Public Works Comhairle Cathrach & Contae Luimnigh Limerick City & County Council Clients Representative: JBA egis l **Egis Engineering Ireland Ltd.** Classon House, Dundrum Business Park, Dundrum Road, Dublin 14 www.egis-