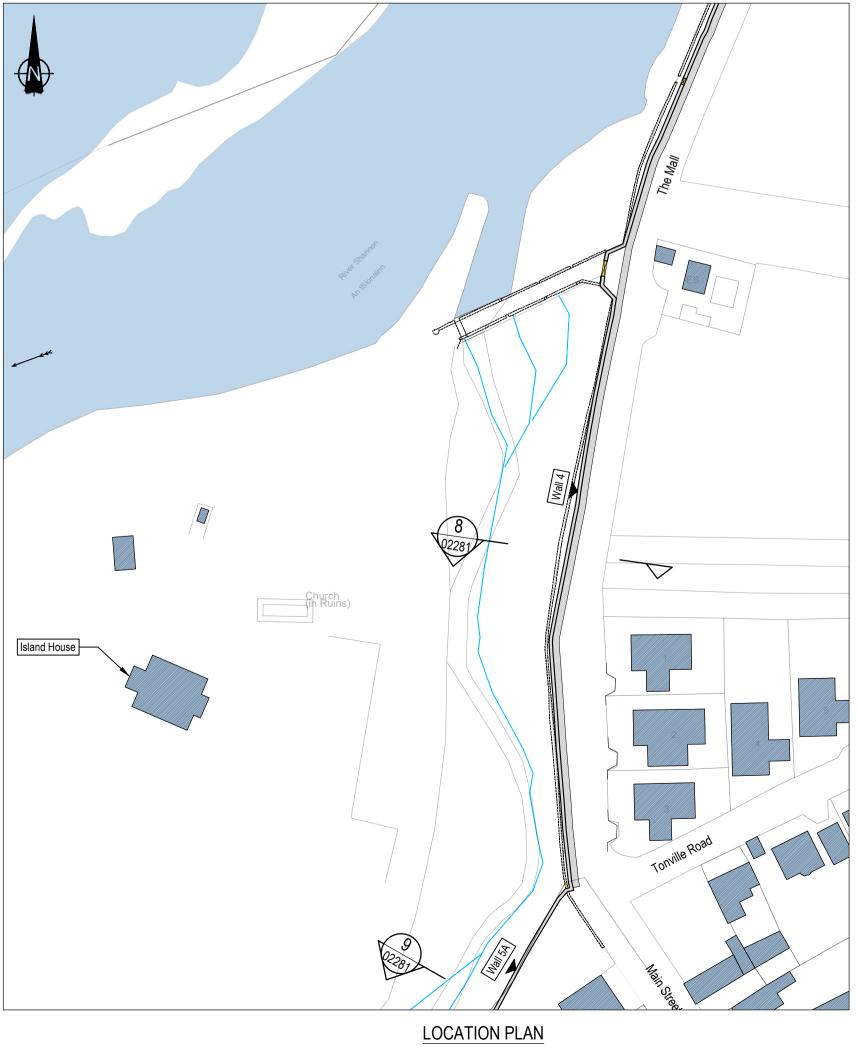

| 10.000         | 30.000              | 40.000     | 20.000                                                     | 60.000 | 70.000 | 80.000 | 000.06 | 100.000 |
| Existing Levels - River Side                                                      | 22.457         | 21.984<br>22.115    | 22.030     | 22.074                                                     | 22.294 | 22.133 | 22.007 | 21.952 | 21.883  |
| Existing Levels - Property Side                                                   | 23.231         | 23.175<br>23.073    | 22.930     | 22.784                                                     | 22.724 | 22.691 | 22.709 | 22.844 | 22.817  |

WALL 4 - LONGSECTION SCALE: H 1:200,V 1:200. DATUM: 20.000



SCALE H 1:200,V 1:200



WALL 4 LONGSECTION SCALE H 1:200,V 1:200





© Copyright This drawing and any design hereon is the copyright of the Consultants and must not be reproduced without their written consent.

All drawings remain the property of the Consultants.

## LEGEND



PROPOSED EMBANKMENT EXISTING BUILDING ---- EXISTING GROUND LEVEL PROPERTY SIDE

EXISTING GROUND LEVEL **RIVER SIDE** PROPOSED DEMOUNTABLE BARRIER

GENERAL NOTES:

- 1. GROUND LEVELS INDICATED ARE INDICATIVE AS OBTAINED FROM TOPOGRAPHICAL SURVEY.
- 2. GROUND LEVELS TO BE REINSTATED TO EXISTING LEVELS WHERE FEASIBLE
- 3. PRELIMINARY LEVELS INDICATED ON DRAWINGS, FINAL TOP-OF-WALL LEVELS TO BE CONFIRMED AT DETAILED DESIGN STAGE
- 4. PRELIMINARY DETAILS INDICATED ON DRAWINGS, FINAL FLOOD DEFENCE AND CONSTRUCTION DETAILS TO BE CONFIRMED AT DETAILED DESIGN STAGE



Drawing No. : 19104-JBB