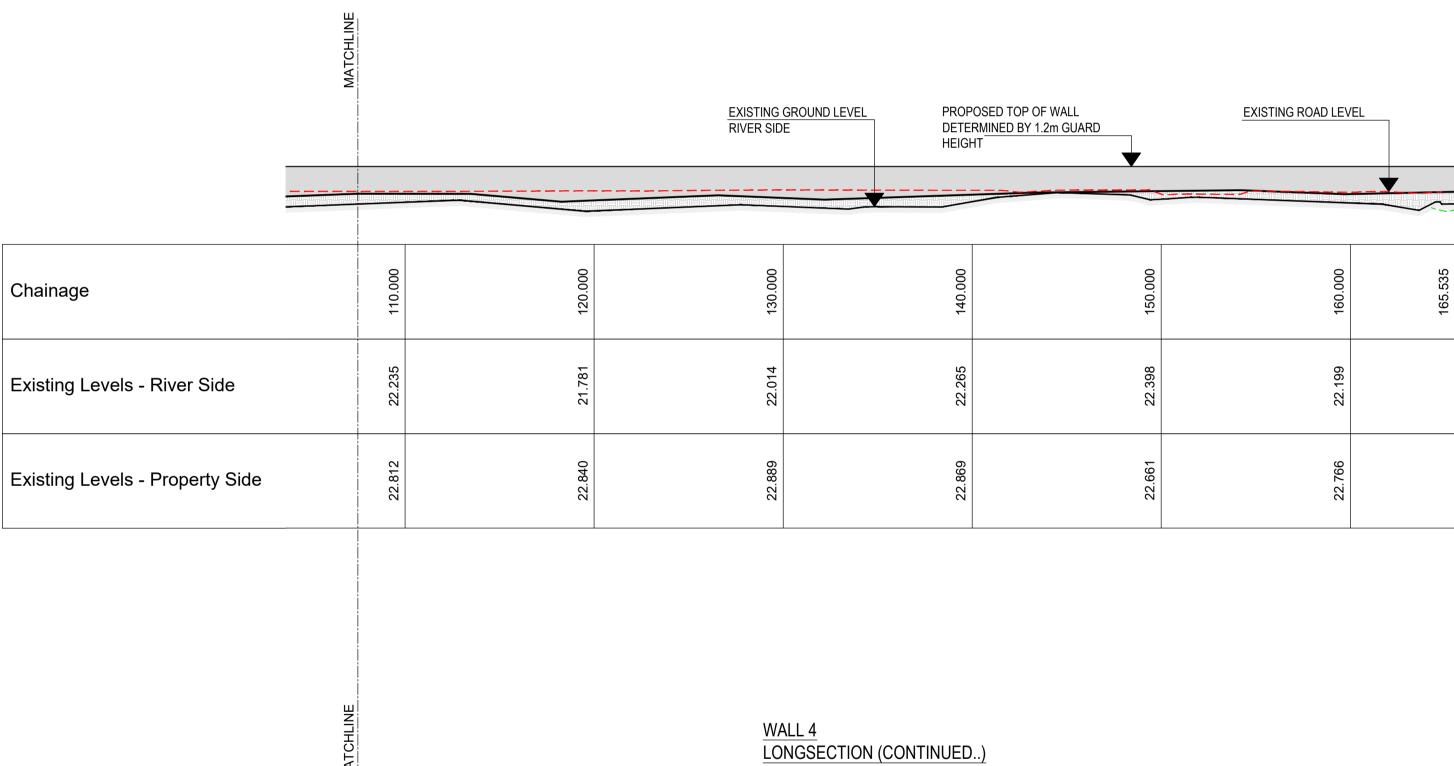

WALL 4 - LONGSECTION SCALE: H 1:200,V 1:200. DATUM: 20.000

SCALE H 1:200,V 1:200

WALL 4 LONGSECTION SCALE H 1:200,V 1:200

© Copyright This drawing and any design hereon is the copyright of the Consultants and must not be reproduced without their written consent.

## LEGEND

PROPOSED EMBANKMENT EXISTING BUILDING ---- EXISTING GROUND LEVEL PROPERTY SIDE

EXISTING GROUND LEVEL **RIVER SIDE** PROPOSED DEMOUNTABLE BARRIER

GENERAL NOTES:

- 1. GROUND LEVELS INDICATED ARE INDICATIVE AS OBTAINED FROM TOPOGRAPHICAL SURVEY.
- 2. GROUND LEVELS TO BE REINSTATED TO EXISTING LEVELS WHERE FEASIBLE
- 3. PRELIMINARY LEVELS INDICATED ON DRAWINGS, FINAL TOP-OF-WALL LEVELS TO BE CONFIRMED AT DETAILED DESIGN STAGE
- 4. PRELIMINARY DETAILS INDICATED ON DRAWINGS, FINAL FLOOD DEFENCE AND CONSTRUCTION DETAILS TO BE CONFIRMED AT DETAILED DESIGN STAGE