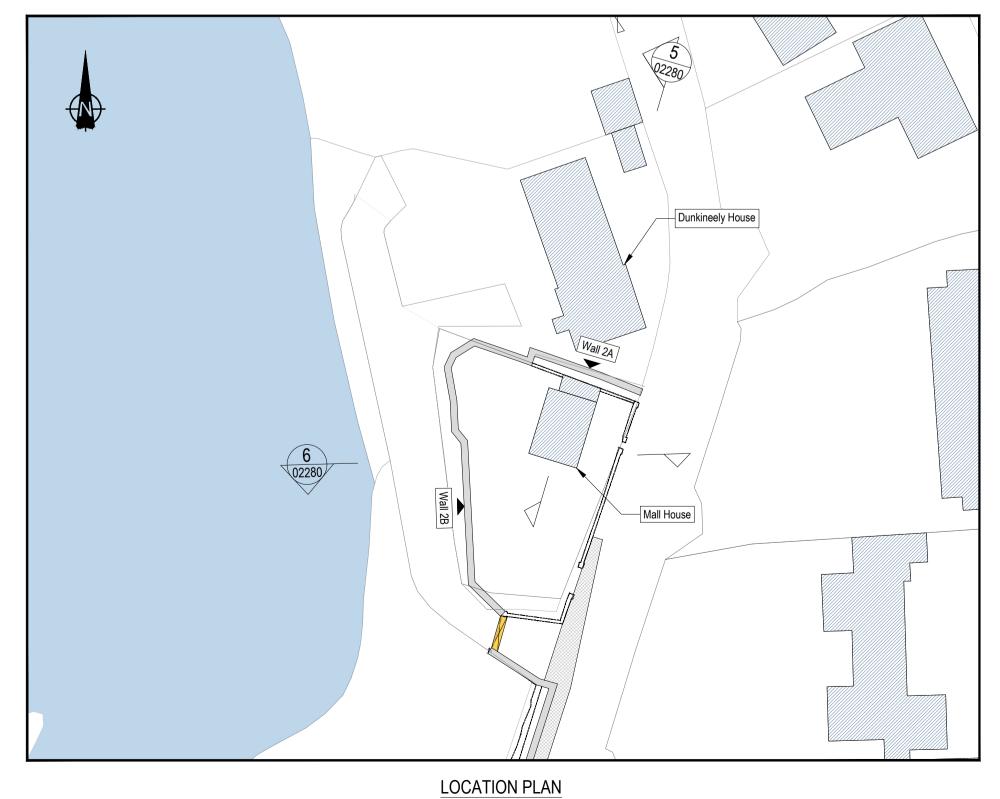

WALL 2A LONGSECTION SCALE H 1:200,V 1:200

WALL 2B LONGSECTION SCALE H 1:200,V 1:200

SCALE 1:500

© Copyright
This drawing and any design hereon is the copyright of the Consultants and must not be reproduced without their written

## **LEGEND** PROPOSED FLOOD WALL PROPOSED LOW LEVEL FLOOD WALL ======= EXISTING WALL PROPOSED EMBANKMENT EXISTING BUILDING **----** EXISTING GROUND LEVEL PROPERTY SIDE EXISTING GROUND LEVEL RIVER SIDE