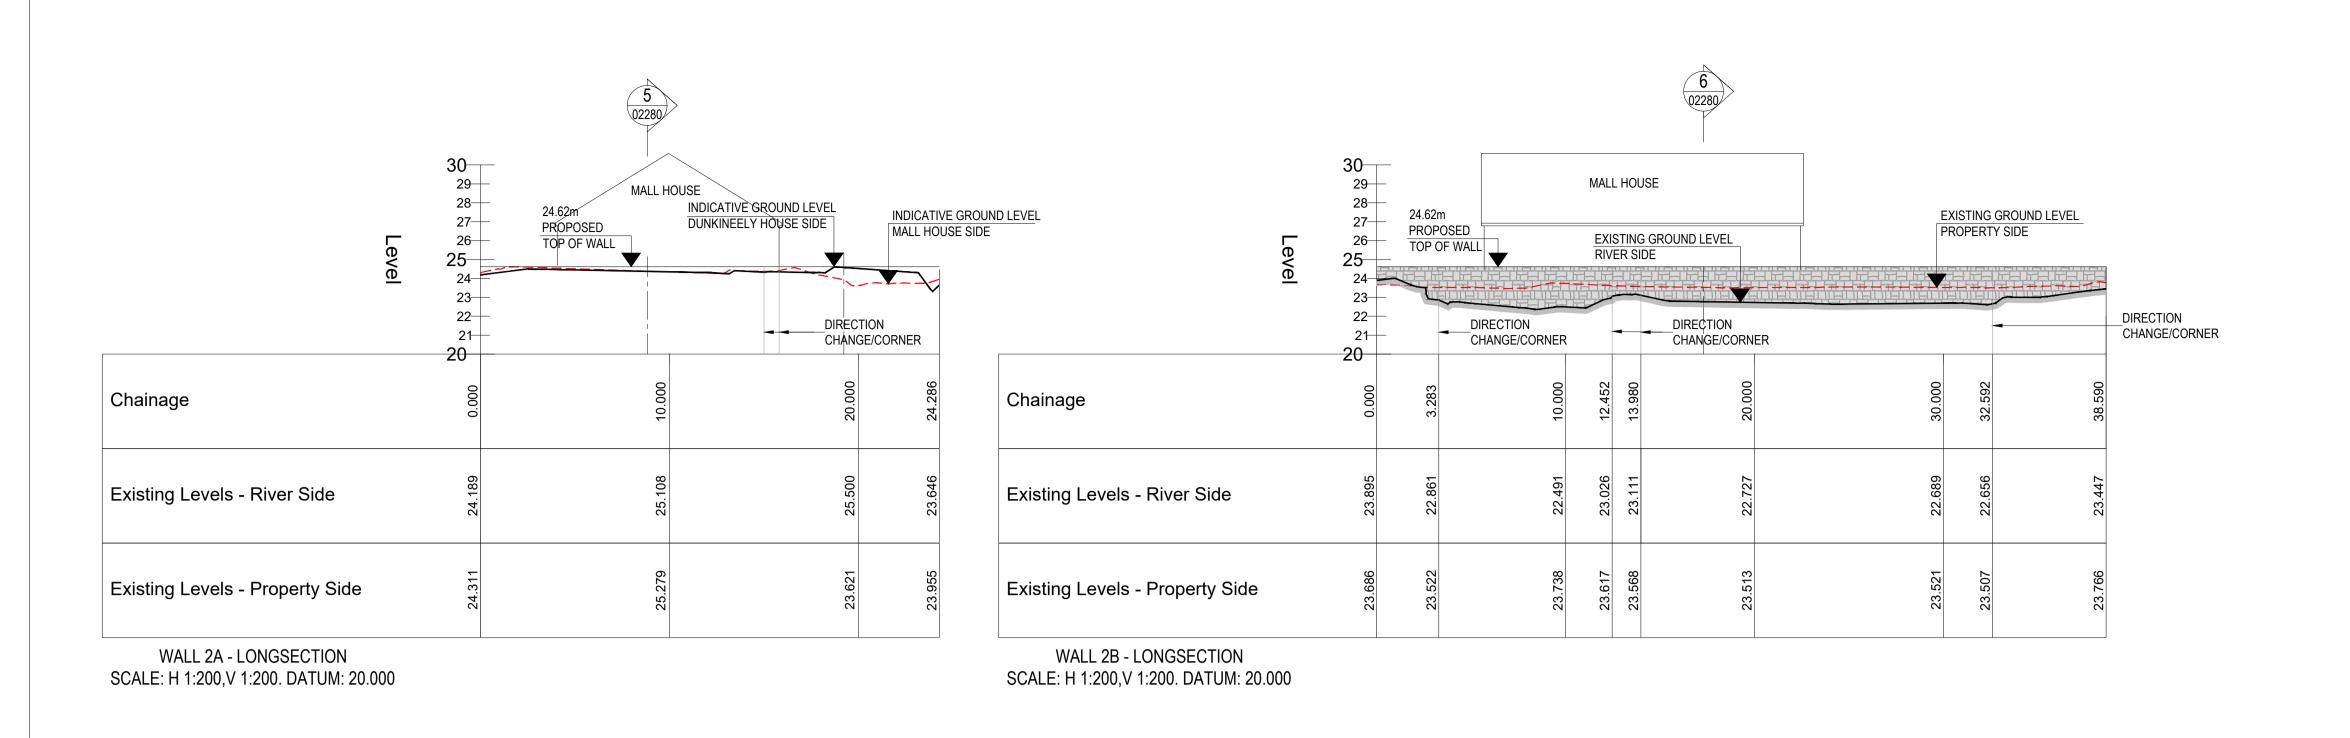

WALL 2A LONGSECTION SCALE H 1:200,V 1:200

WALL 2B LONGSECTION SCALE H 1:200,V 1:200

SCALE 1:500

© Copyright
This drawing and any design hereon is the copyright of the Consultants and must not be reproduced without their written

## **LEGEND** PROPOSED FLOOD WALL PROPOSED LOW LEVEL FLOOD WALL ======= EXISTING WALL PROPOSED EMBANKMENT EXISTING BUILDING **----** EXISTING GROUND LEVEL PROPERTY SIDE EXISTING GROUND LEVEL RIVER SIDE

## **GENERAL NOTES:**

- GROUND LEVELS INDICATED ARE INDICATIVE AS OBTAINED FROM TOPOGRAPHICAL SURVEY.
- 2. GROUND LEVELS TO BE REINSTATED TO EXISTING LEVELS WHERE FEASIBLE

PROPOSED DEMOUNTABLE BARRIER

- 3. PRELIMINARY LEVELS INDICATED ON DRAWINGS, FINAL TOP-OF-WALL LEVELS TO BE CONFIRMED AT DETAILED **DESIGN STAGE**
- 4. PRELIMINARY DETAILS INDICATED ON DRAWINGS, FINAL FLOOD DEFENCE AND CONSTRUCTION DETAILS TO BE CONFIRMED AT DETAILED DESIGN STAGE